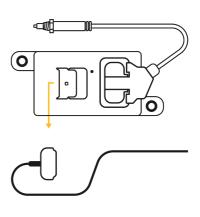

5. Disconnect urea quality sensor.\*

6. Disconnect Particulate Matter Sensor.\*

7. Connect **VILKUS-62** emulator instead of ACM.

8. Turn the key ACC / ON, wait 60 sec.

9. Turn the key OFF / LOCK, wait 60 sec.