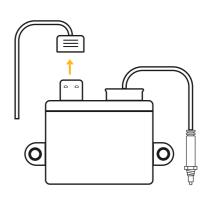

5. Disconnect urea quality sensor.\*

6. Disconnect Particulate Matter Sensor.\*

7. Connect **VILKUS-62** emulator instead of ACM.

8. Turn the key ACC / ON, wait 60 sec.

9. Turn the key OFF / LOCK, wait 60 sec.