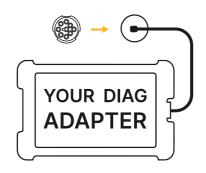

## VILKUS-62 Grey DPF/SCR-Off Emulator Installation Guide

1. Unplug your diagnostic adapter from the diag socket!

2. Turn the key OFF / LOCK, wait 30 sec.

3. Unplug the connector from ACM module.

4. Disconnect All NOx sensors.