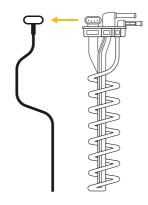

## \* If present.

If your truck or CE machine is already in derate mode or has non-erasable codes for NOx sensors, it may require our remote assistance along with device installation. Please prepare your diagnostic laptop, download and run Mochester App, select warranty support service and provide us with short case description in the app.