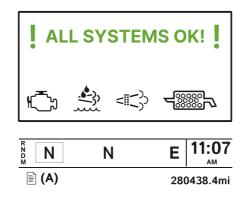

10. Turn the key START and ensure that all aftertreatment faults are gone.

11. Done!