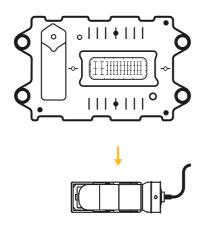

## VILKUS-62 Grey DPF/SCR-Off Emulator Installation Guide

1. Unplug your diagnostic adapter from the diag socket!

2. Turn the key OFF / LOCK, wait 30 sec.

3. Unplug the connector from ACM module.

4. Disconnect All NOx sensors.

5. Disconnect urea quality sensor.\*

6. Disconnect Particulate Matter Sensor.\*

7. Connect **VILKUS-62** emulator instead of ACM.

8. Turn the key ACC / ON, wait 60 sec.

9. Turn the key OFF / LOCK, wait 60 sec.