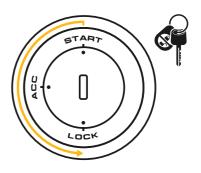

5. Disconnect urea quality sensor.\*

6. Disconnect Particulate Matter Sensor.\*

7. Connect **VILKUS-62** emulator instead of ACM.

8. Turn the key ACC / ON, wait 60 sec.

9. Turn the key OFF / LOCK, wait 60 sec.

10. Turn the key START and ensure that all aftertreatment faults are gone.

11. Done!