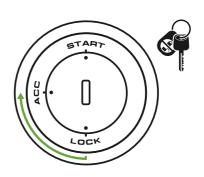

10. Turn the key START and ensure that all aftertreatment faults are gone.

11. Done!