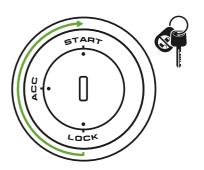

5. Connect **VILKUS-62** emulator instead of ACM.

6. Turn the key ACC / ON, wait 60 sec.

7. Turn the key OFF / LOCK, wait 60 sec.

8. Turn the key START and ensure that all aftertreatment faults are gone.