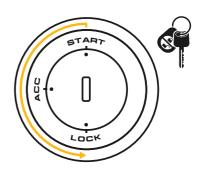

5. Connect **VILKUS-62** emulator instead of ACM.

6. Turn the key ACC / ON, wait 60 sec.

7. Turn the key OFF / LOCK, wait 60 sec.

8. Turn the key START and ensure that all aftertreatment faults are gone.