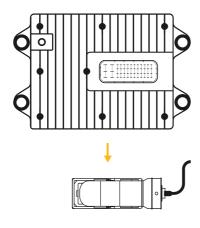

## VILKUS-62 Black DPF/SCR-Off Emulator Installation Guide

1. Unplug your diagnostic adapter from the diag socket!

2. Turn the key OFF / LOCK, wait 30 sec.

3. Unplug the connector from ACM module.

4. Disconnect all NOx sensors.