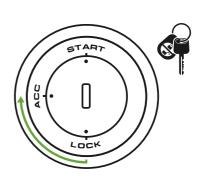

## VILKUS-62 Black DPF/SCR-Off Emulator Installation Guide

1. Unplug your diagnostic adapter from the diag socket!

2. Turn the key OFF / LOCK, wait 30 sec.

3. Unplug the connector from ACM module.

4. Disconnect all NOx sensors.