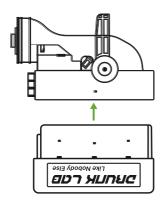

5. Connect **VILKUS-62** emulator instead of ACM.

6. Turn the key ACC / ON, wait 60 sec.

7. Turn the key OFF / LOCK, wait 60 sec.

8. Turn the key START and ensure that all aftertreatment faults are gone.