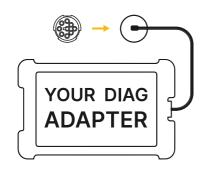

## VILKUS-62 Black DPF/SCR-Off Emulator Installation Guide

1. Unplug your diagnostic adapter from the diag socket!

2. Turn the key OFF / LOCK, wait 30 sec.

3. Unplug the connector from ACM module.

4. Disconnect all NOx sensors.