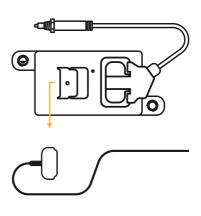

5. Connect **VILKUS-62** emulator instead of ACM.

6. Turn the key ACC / ON, wait 60 sec.

7. Turn the key OFF / LOCK, wait 60 sec.

8. Turn the key START and ensure that all aftertreatment faults are gone.