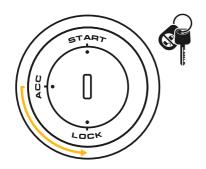

5. Connect **VILKUS-62** emulator instead of ACM.

6. Turn the key ACC / ON, wait 60 sec.

7. Turn the key OFF / LOCK, wait 60 sec.

8. Turn the key START and ensure that all aftertreatment faults are gone.